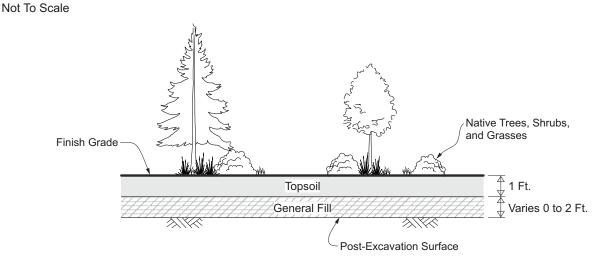

No Cap - Residual Ecological Hazard Index Less Than One

Standard Cap - Residual Ecological Hazard Index Greater Than One; Residual Ecological Hazard Quotient Less Than Ten

Not To Scale Native Trees, Shrubs, and Grasses Finish Grade Topsoil **Demarcation Layer** 

General Fill

Enhanced Cap - Residual Ecological Hazard Quotient Greater Than Ten Not To Scale

**DRAFT** 

## Site Restoration and CAP Details

Basis of Design Report Willamette Cove Project Area Portland Harbor Superfund Site

Post-Excavation Surface

:\Client\Port of Portland\00-PH905\05 WC\01 Repts and Wk Plans\29 Basis of Design Report\32-23011207 12 (Site Restoration and Cap Details).des