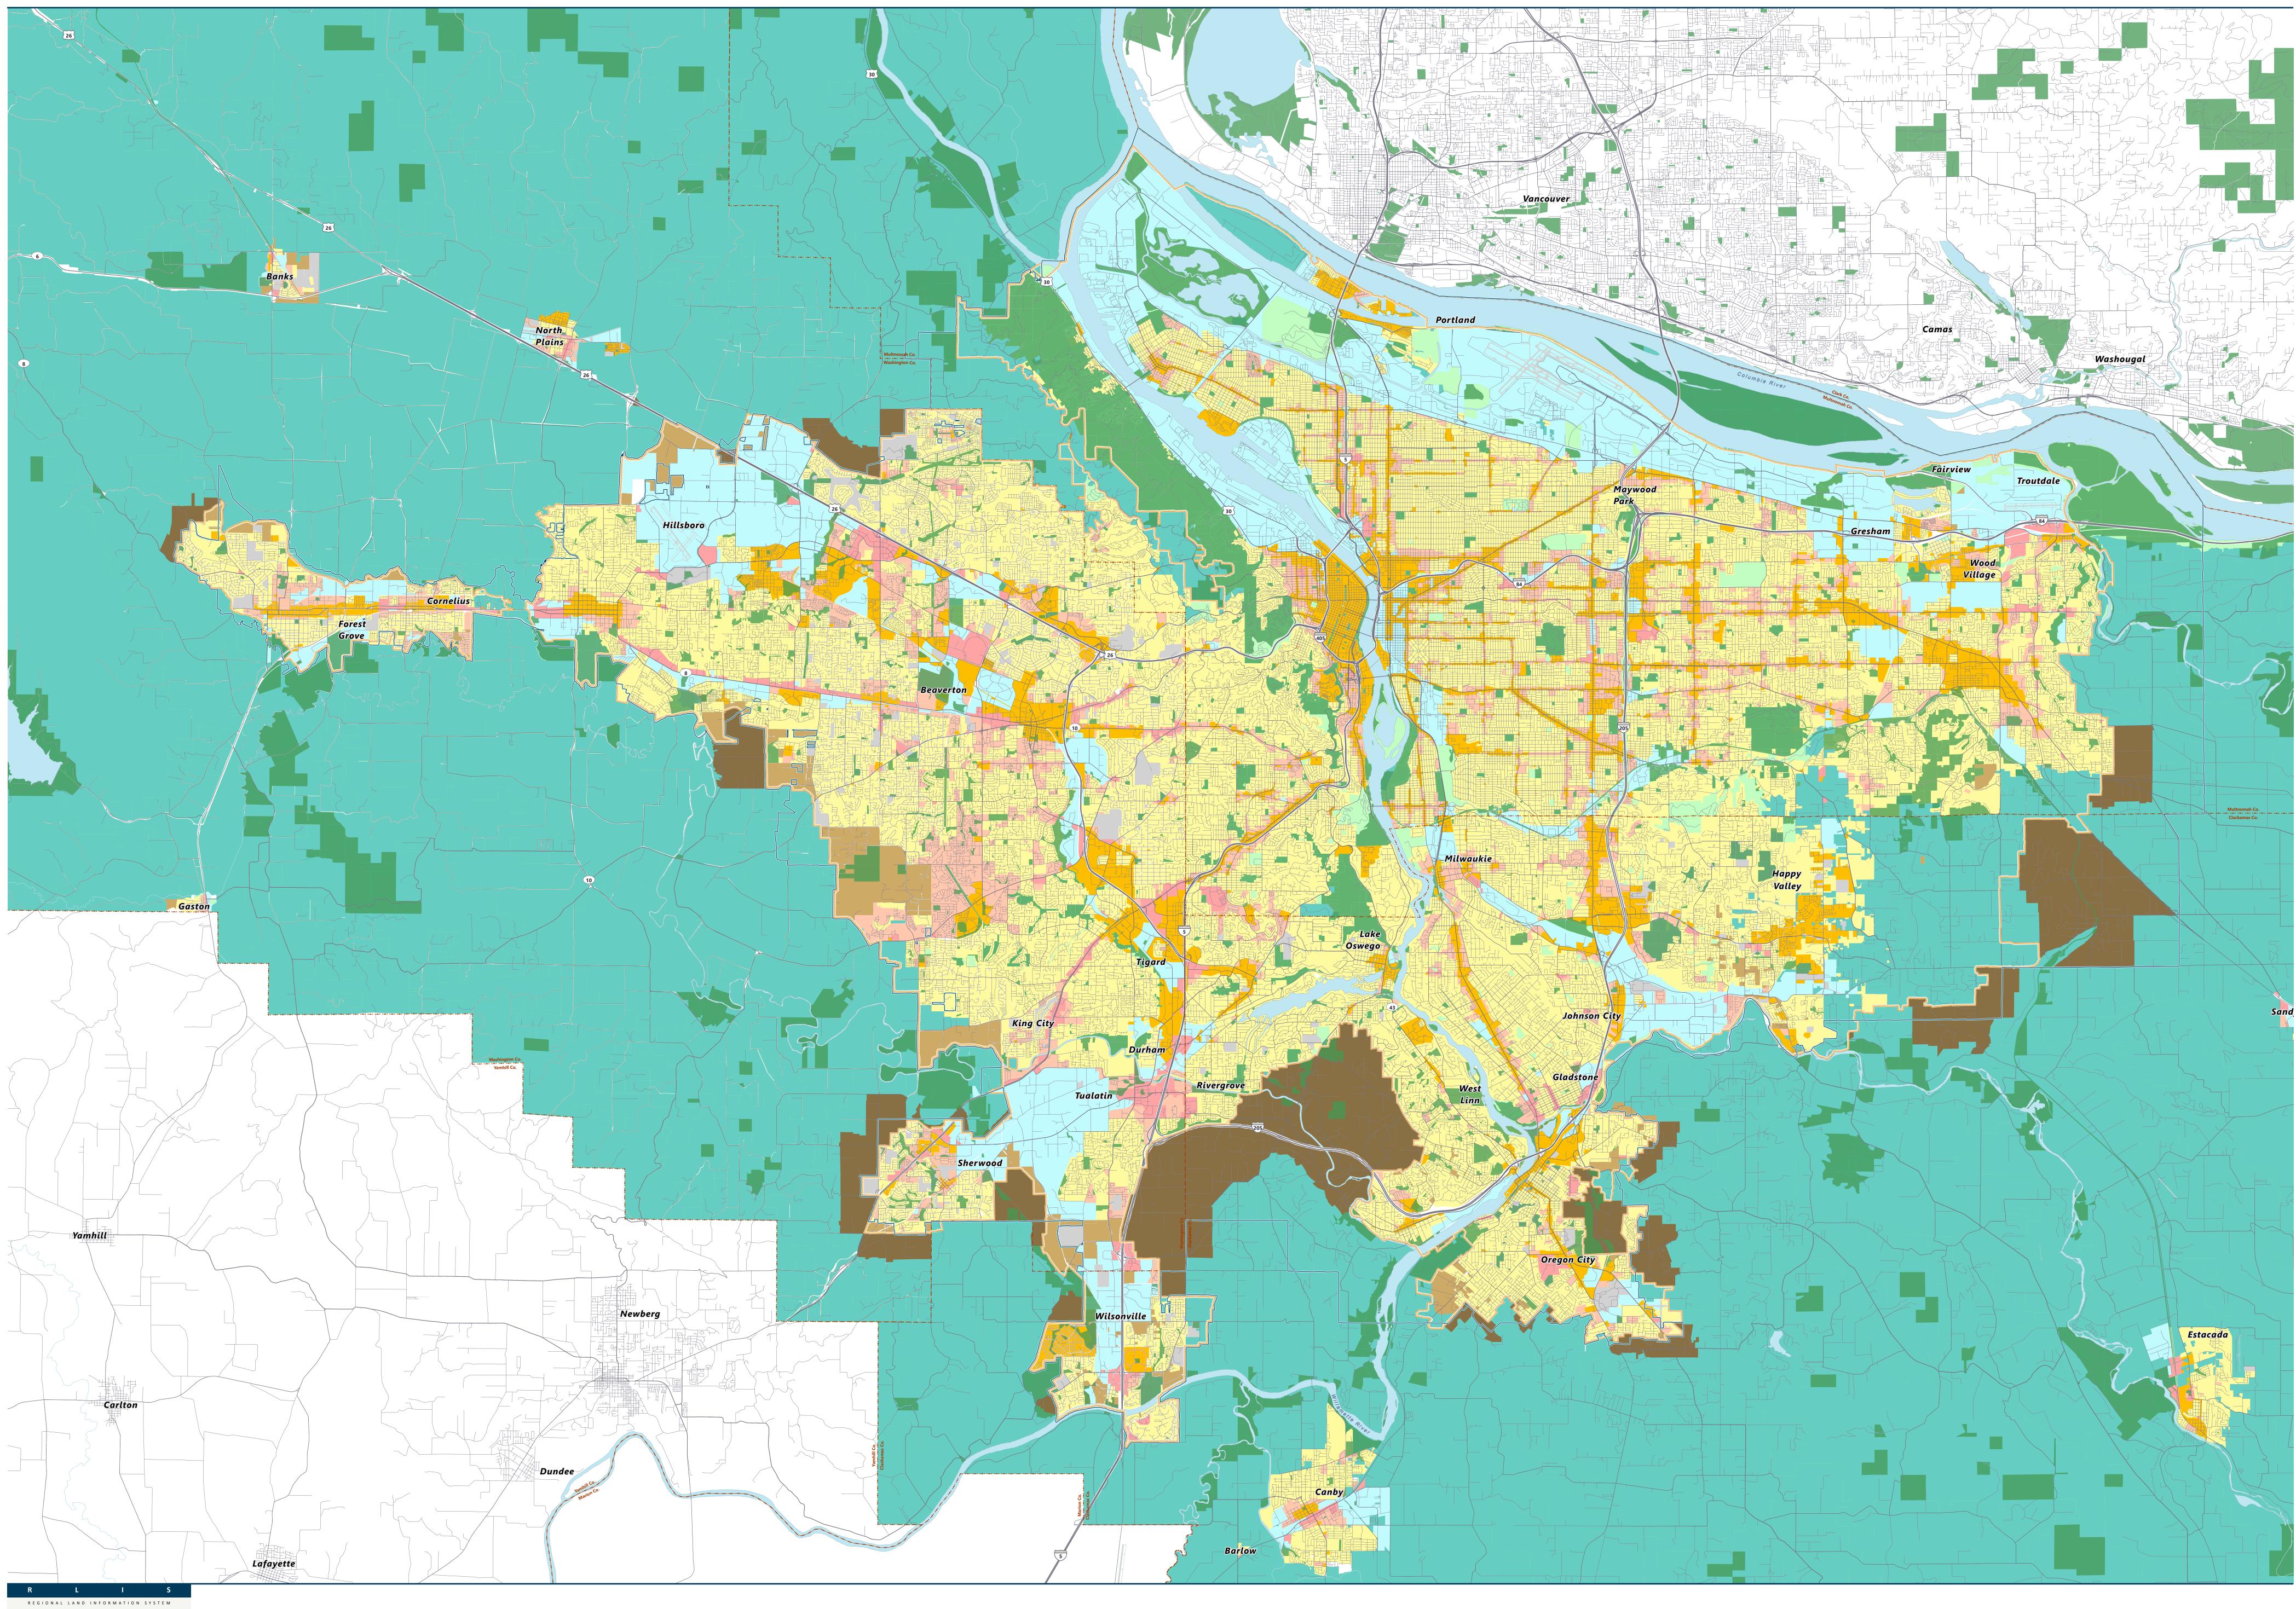

## **Generalized zoning classifications Greater Portland**

## **Generalized Zoning**

- Commercial
- Industrial
- Multi family Mixed use employment
- Mixed use residential
- Parks & open spaces
- Rural Single family
- Metro jurisdictional boundary 🛄 Urban growth boundary County boundary Future urban development
- Park and/or natural area

1 Kilometers 0 1.25 2.5 5

View source data at: <u>https://rlis-discovery-drcmetro.hub.arcgis.com/</u>

RLIS data release: Q4 2024 | Map produced: 11/19/2024 | M:\plan\drc\programs\Map\_Store\Counter\_Maps\D\_MXDs\CounterMapsAutomate\_Updated.apr