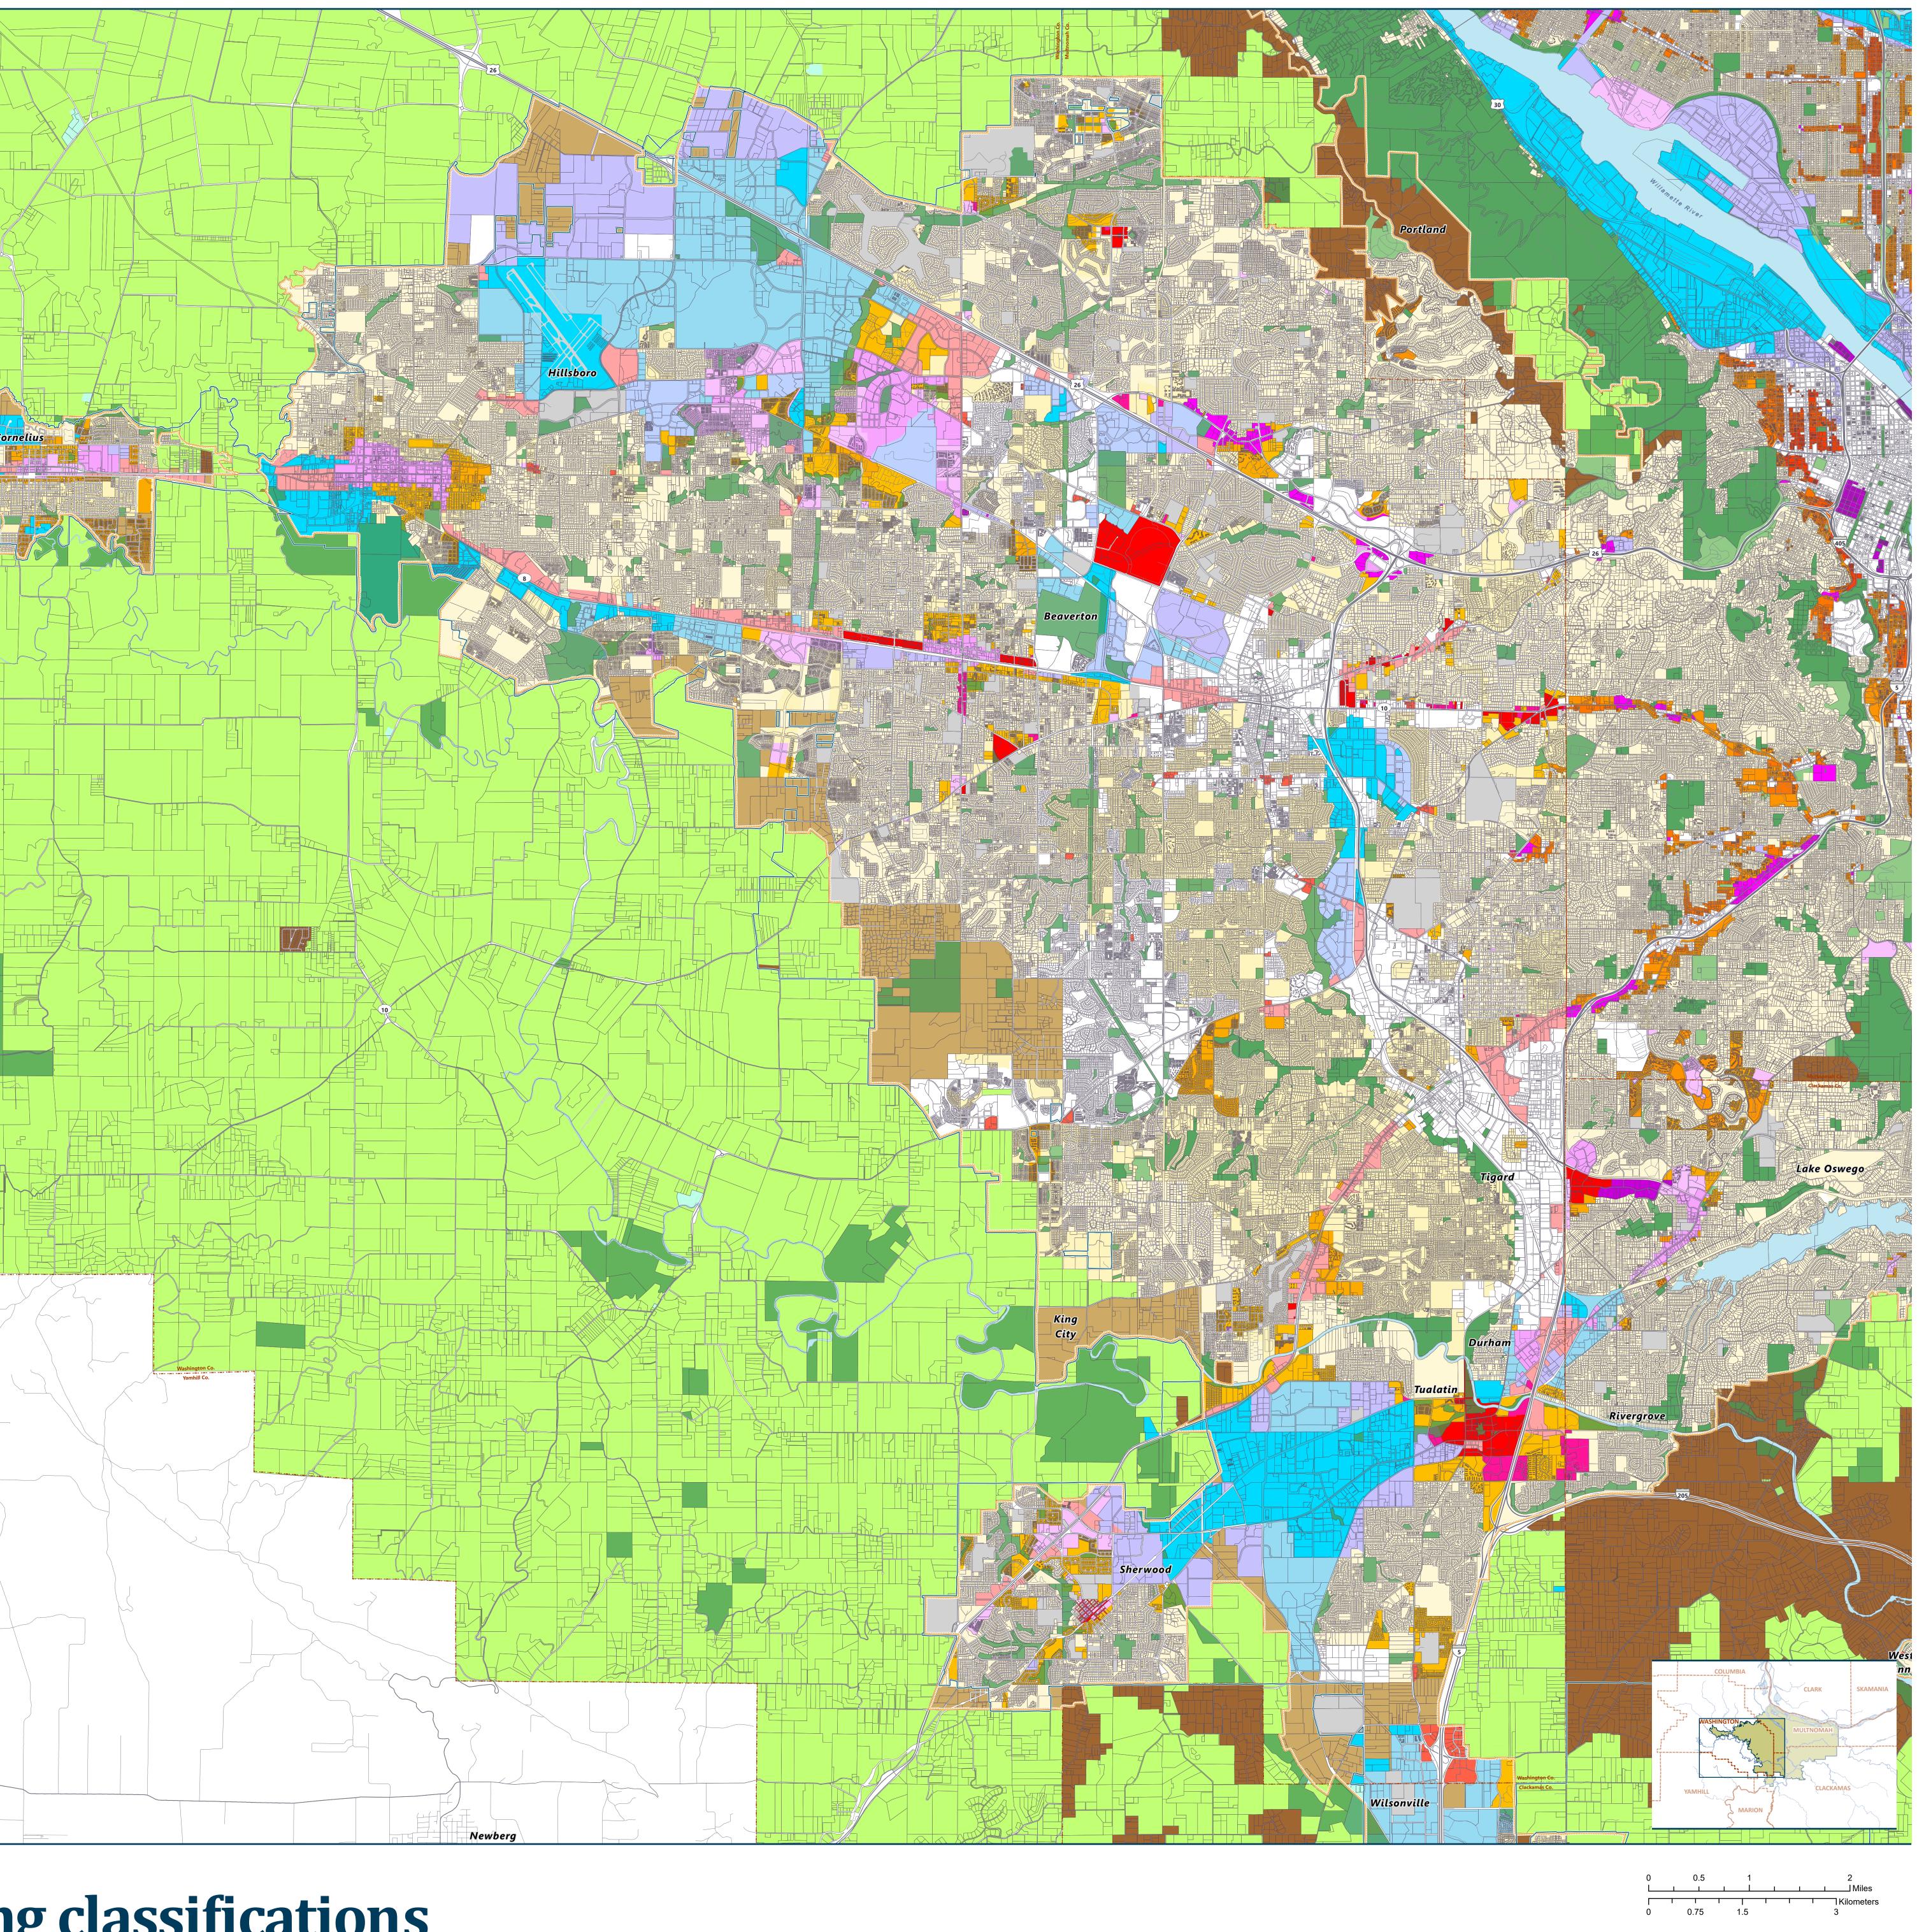

## Legend

|      | Taxlots                                                |
|------|--------------------------------------------------------|
|      | Metro jurisdictional boundary                          |
|      | Urban growth boundary                                  |
| 823  | County boundary                                        |
|      | Park and/or natural area                               |
| Zoni | ng                                                     |
|      | Exclusive Farm or Forest Use                           |
|      | Rural Commecial                                        |
|      | Central Commercial                                     |
|      | General Commercial                                     |
|      | Neighborhood Commercial                                |
|      | Office Commercial                                      |
|      | Industrial Office                                      |
|      | Industrial Campus                                      |
|      | Heavy Industrial                                       |
|      | Light Industrial                                       |
|      | Multi Family (4-15 Dwelling Units per acre)            |
|      | Multi Family (16-20 Dwelling Units per acre))          |
|      | Multi Family (21-25 Dwelling Units per acre)           |
|      | Multi Family (26-30 Dwelling Units per acre)           |
|      | Multi Family (31-35 Dwelling Units per acre)           |
|      | Multi Family (36-45 Dwelling Units per acre)           |
|      | Multi Family (46+ Dwelling Units per acre)             |
|      | Mixed Use Residential (4-15 Dwelling Units per acre)   |
|      | Mixed Use Residential (16-20 Dwelling Units per acre)  |
|      | Mixed Use Residential (21-25 Dwelling Units per acre)  |
|      | Mixed Use Residential (26-30 Dwelling Units per acre)  |
|      | Mixed Use Residential (31-35 Dwelling Units per acre)  |
|      | Mixed Use Residential (36-45 Dwelling Units per acre)  |
|      |                                                        |
|      | Mixed Use Residential (46 -65 Dwelling Units per acre) |
|      | Mixed Use Residential (66-100 Dwelling Units per acre) |
|      | Mixed Use Residential (101-125 Dwelling Units per acre |
|      | Mixed Use Residential (126-700 Dwelling Units per acre |
|      | Public Facilities                                      |
|      | Parks & Open Spaces                                    |
|      | Rural Industrial                                       |
|      | Future Urban Development                               |
|      | Rural Residential or Future Urban                      |
|      | Single Family (1 Dwelling Unit per acre)               |
|      | Single Family (2 Dwelling Units per acre)              |
|      | Single Family (3 Dwelling Units per acre)              |
|      | Single Family (4 Dwelling Units per acre)              |
|      | Single Family (5 Dwelling Units per acre)              |
|      | Single Family (6 Dwelling Units per acre)              |
|      | Single Family (7 Dwelling Units per acre)              |
|      | Single Family (8 Dwelling Units per acre)              |
|      | Single Family (9 Dwelling Units per acre)              |
|      | Single Family (10 Dwelling Units per acre)             |
|      | Single Family 11 Dwelling Units per acre)              |
|      | Single Family (12 Dwelling Units per acre)             |
|      | Single Family (14 Dwelling Units per acre)             |
|      | Single Family (15 Dwelling Units per acre)             |
|      | Single Family (16 Dwelling Units per acre)             |
|      |                                                        |

DATA RESOURCE CENTER

REGIONAL LAND INFORMATION SYSTEM

Metro

600 NE Grand Ave. Portland, OR 97232-2736 drc@oregonmetro.gov 503-797-1742

The information on this map was derived from digital databases on Metro's GIS. Care was taken in the creation of this map. Metro cannot accept any responsibility for errors, omissions, or positional accuracy. There are no warranties, expressed or implied, including the warranty of merchantability or fitness for a particular purpose, accompanying this product. However,

View source data at: <u>https://rlis-discovery-drcmetro.hub.arcgis.com/</u>

notification of any errors are appreciated.

RLIS data release: Q4 2024 | Map produced: 11/19/2024 | M:\plan\drc\programs\Map\_Store\Counter\_Maps\D\_MXDs\CounterMapsAutomate\_Updated.apr