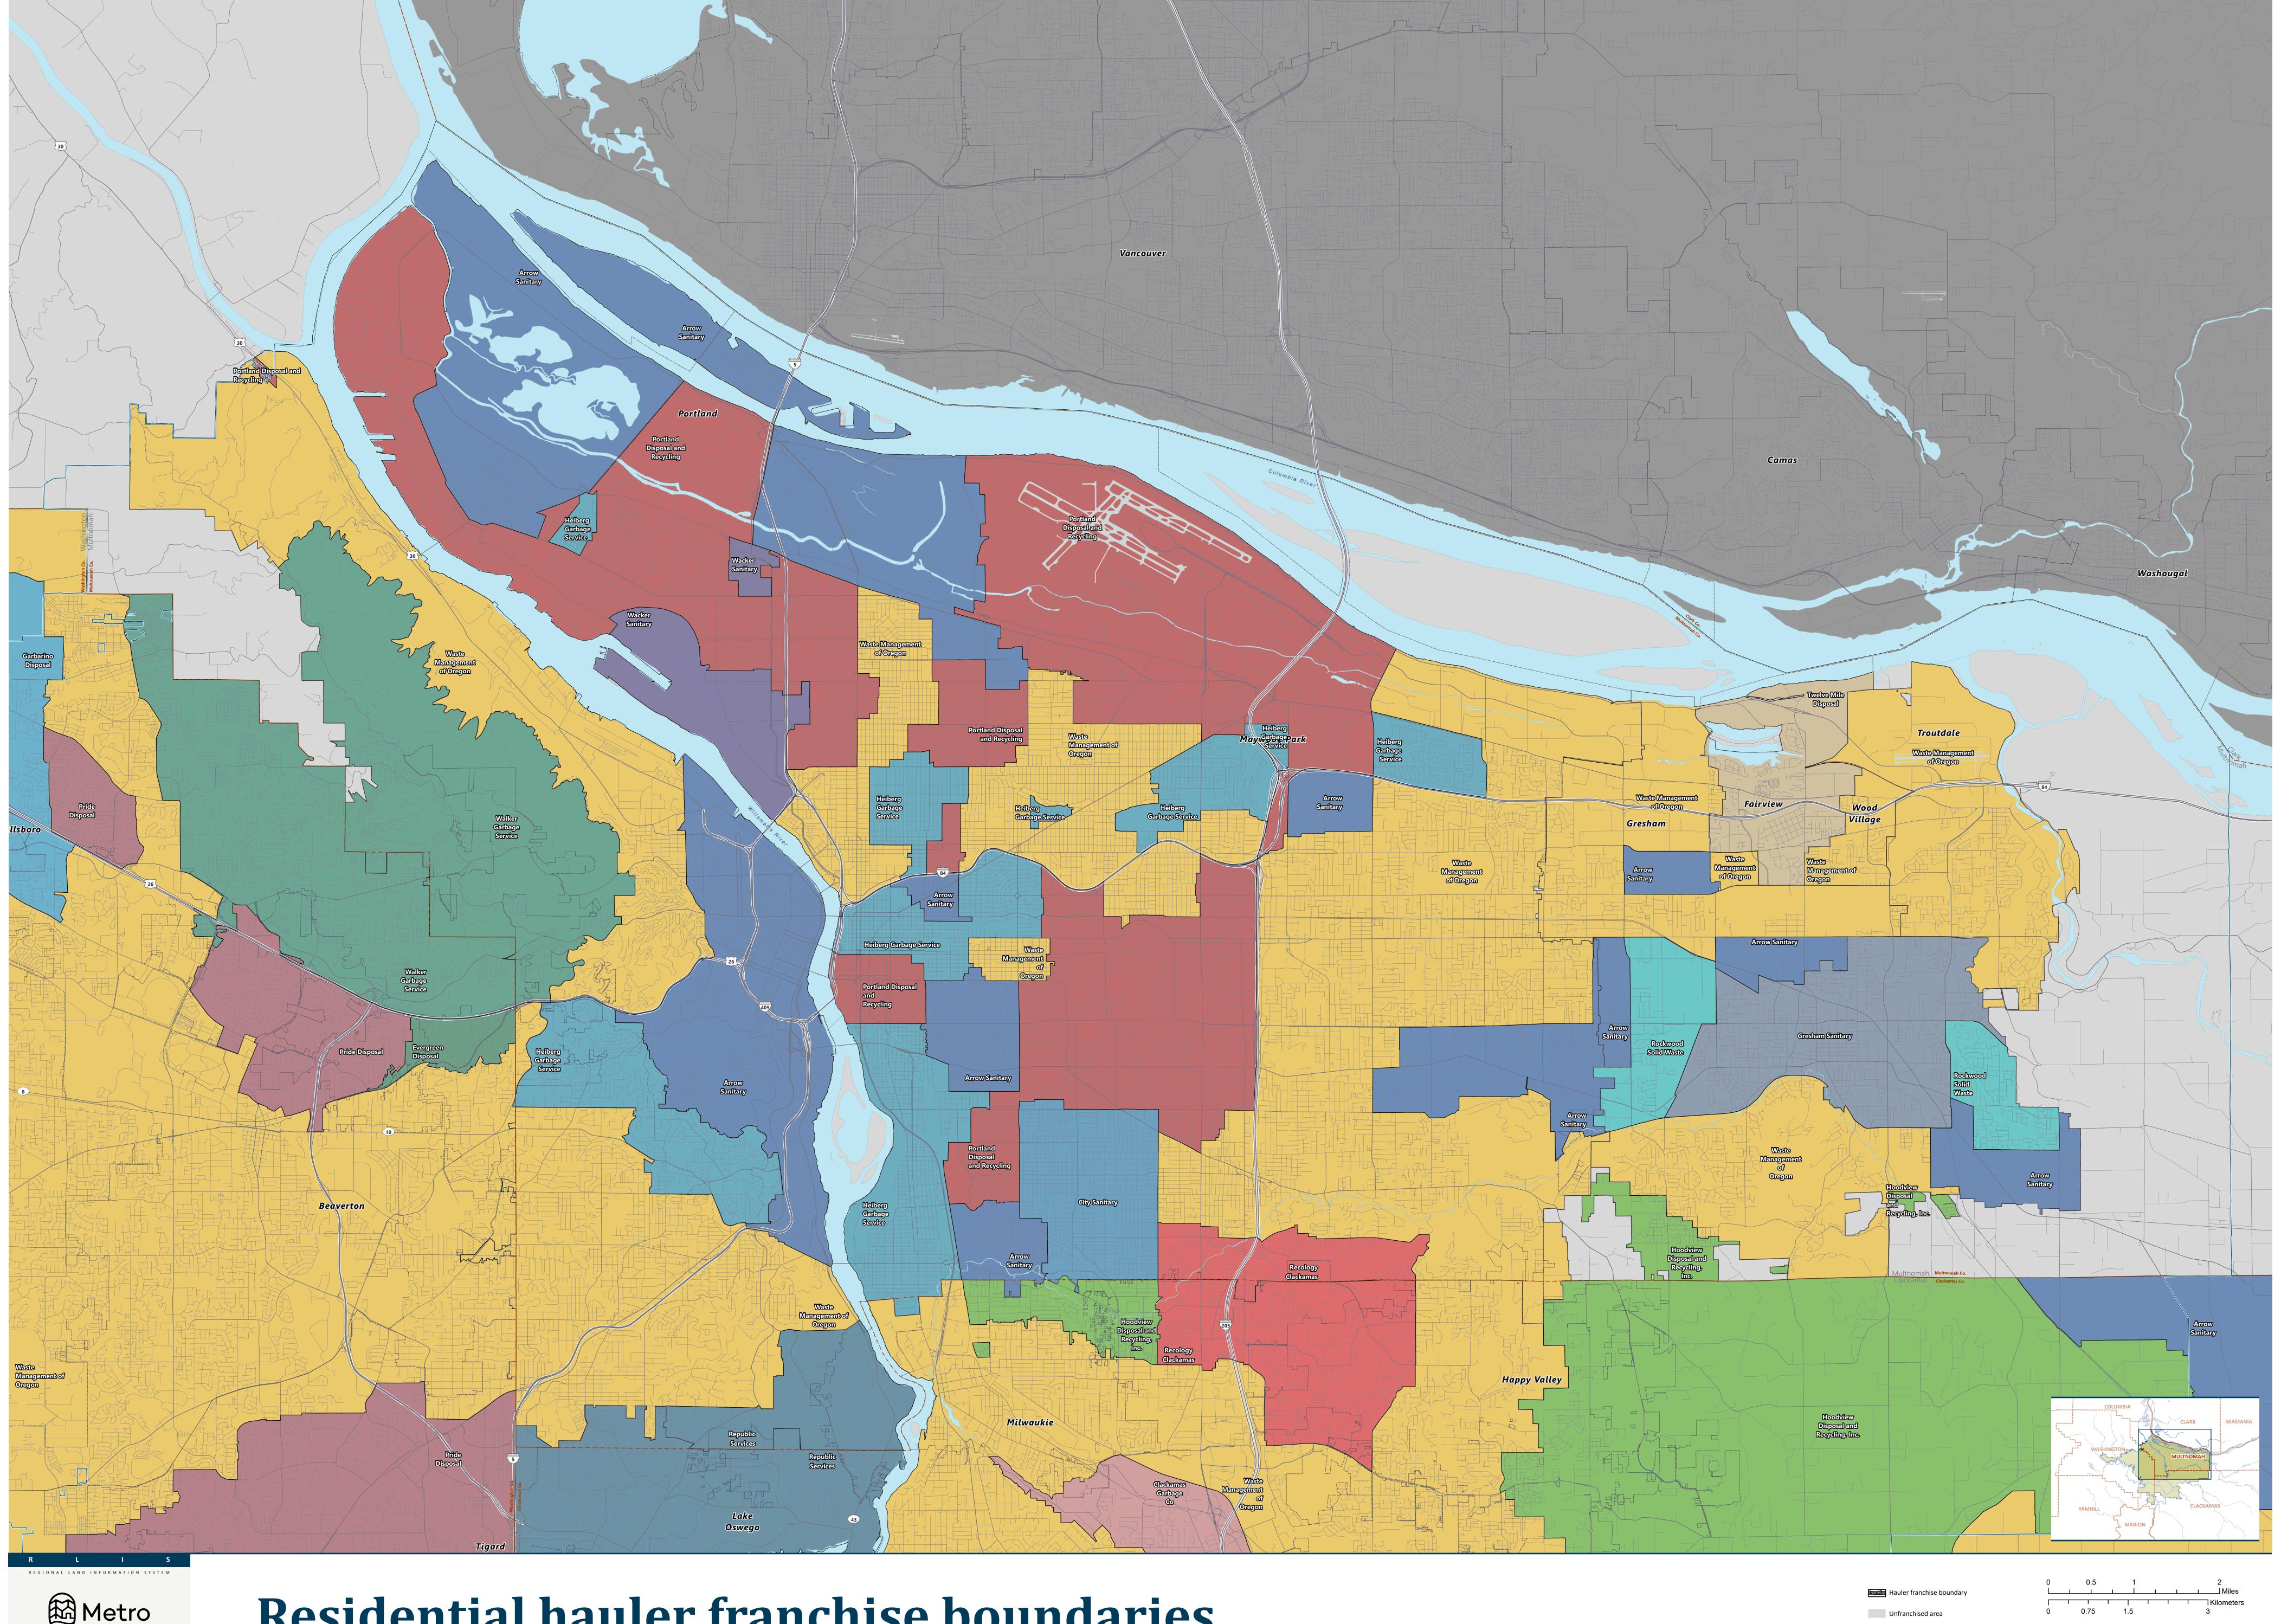

Residential hauler franchise boundaries Urban Multnomah County

Unfranchised area

No hauler information

City boundary

No hauler information

Metro jurisdictional boundary

County boundary

0 0.75 1.5 3

View source data at: <a href="https://rlis-discovery-drcmetro.hub.arcgis.com/">https://rlis-discovery-drcmetro.hub.arcgis.com/</a>

The information on this map was derived from digital databases on M

The information on this map was derived from digital databases on Metro's GIS. Care was taken in the creation of this map. Metro cannot accept any responsibility for errors, omissions, or positional accuracy. There are no warranties, expressed or implied, including the warranty of merchantability or fitness for a particular purpose, accompanying this product. However, notification of any errors are appreciated.