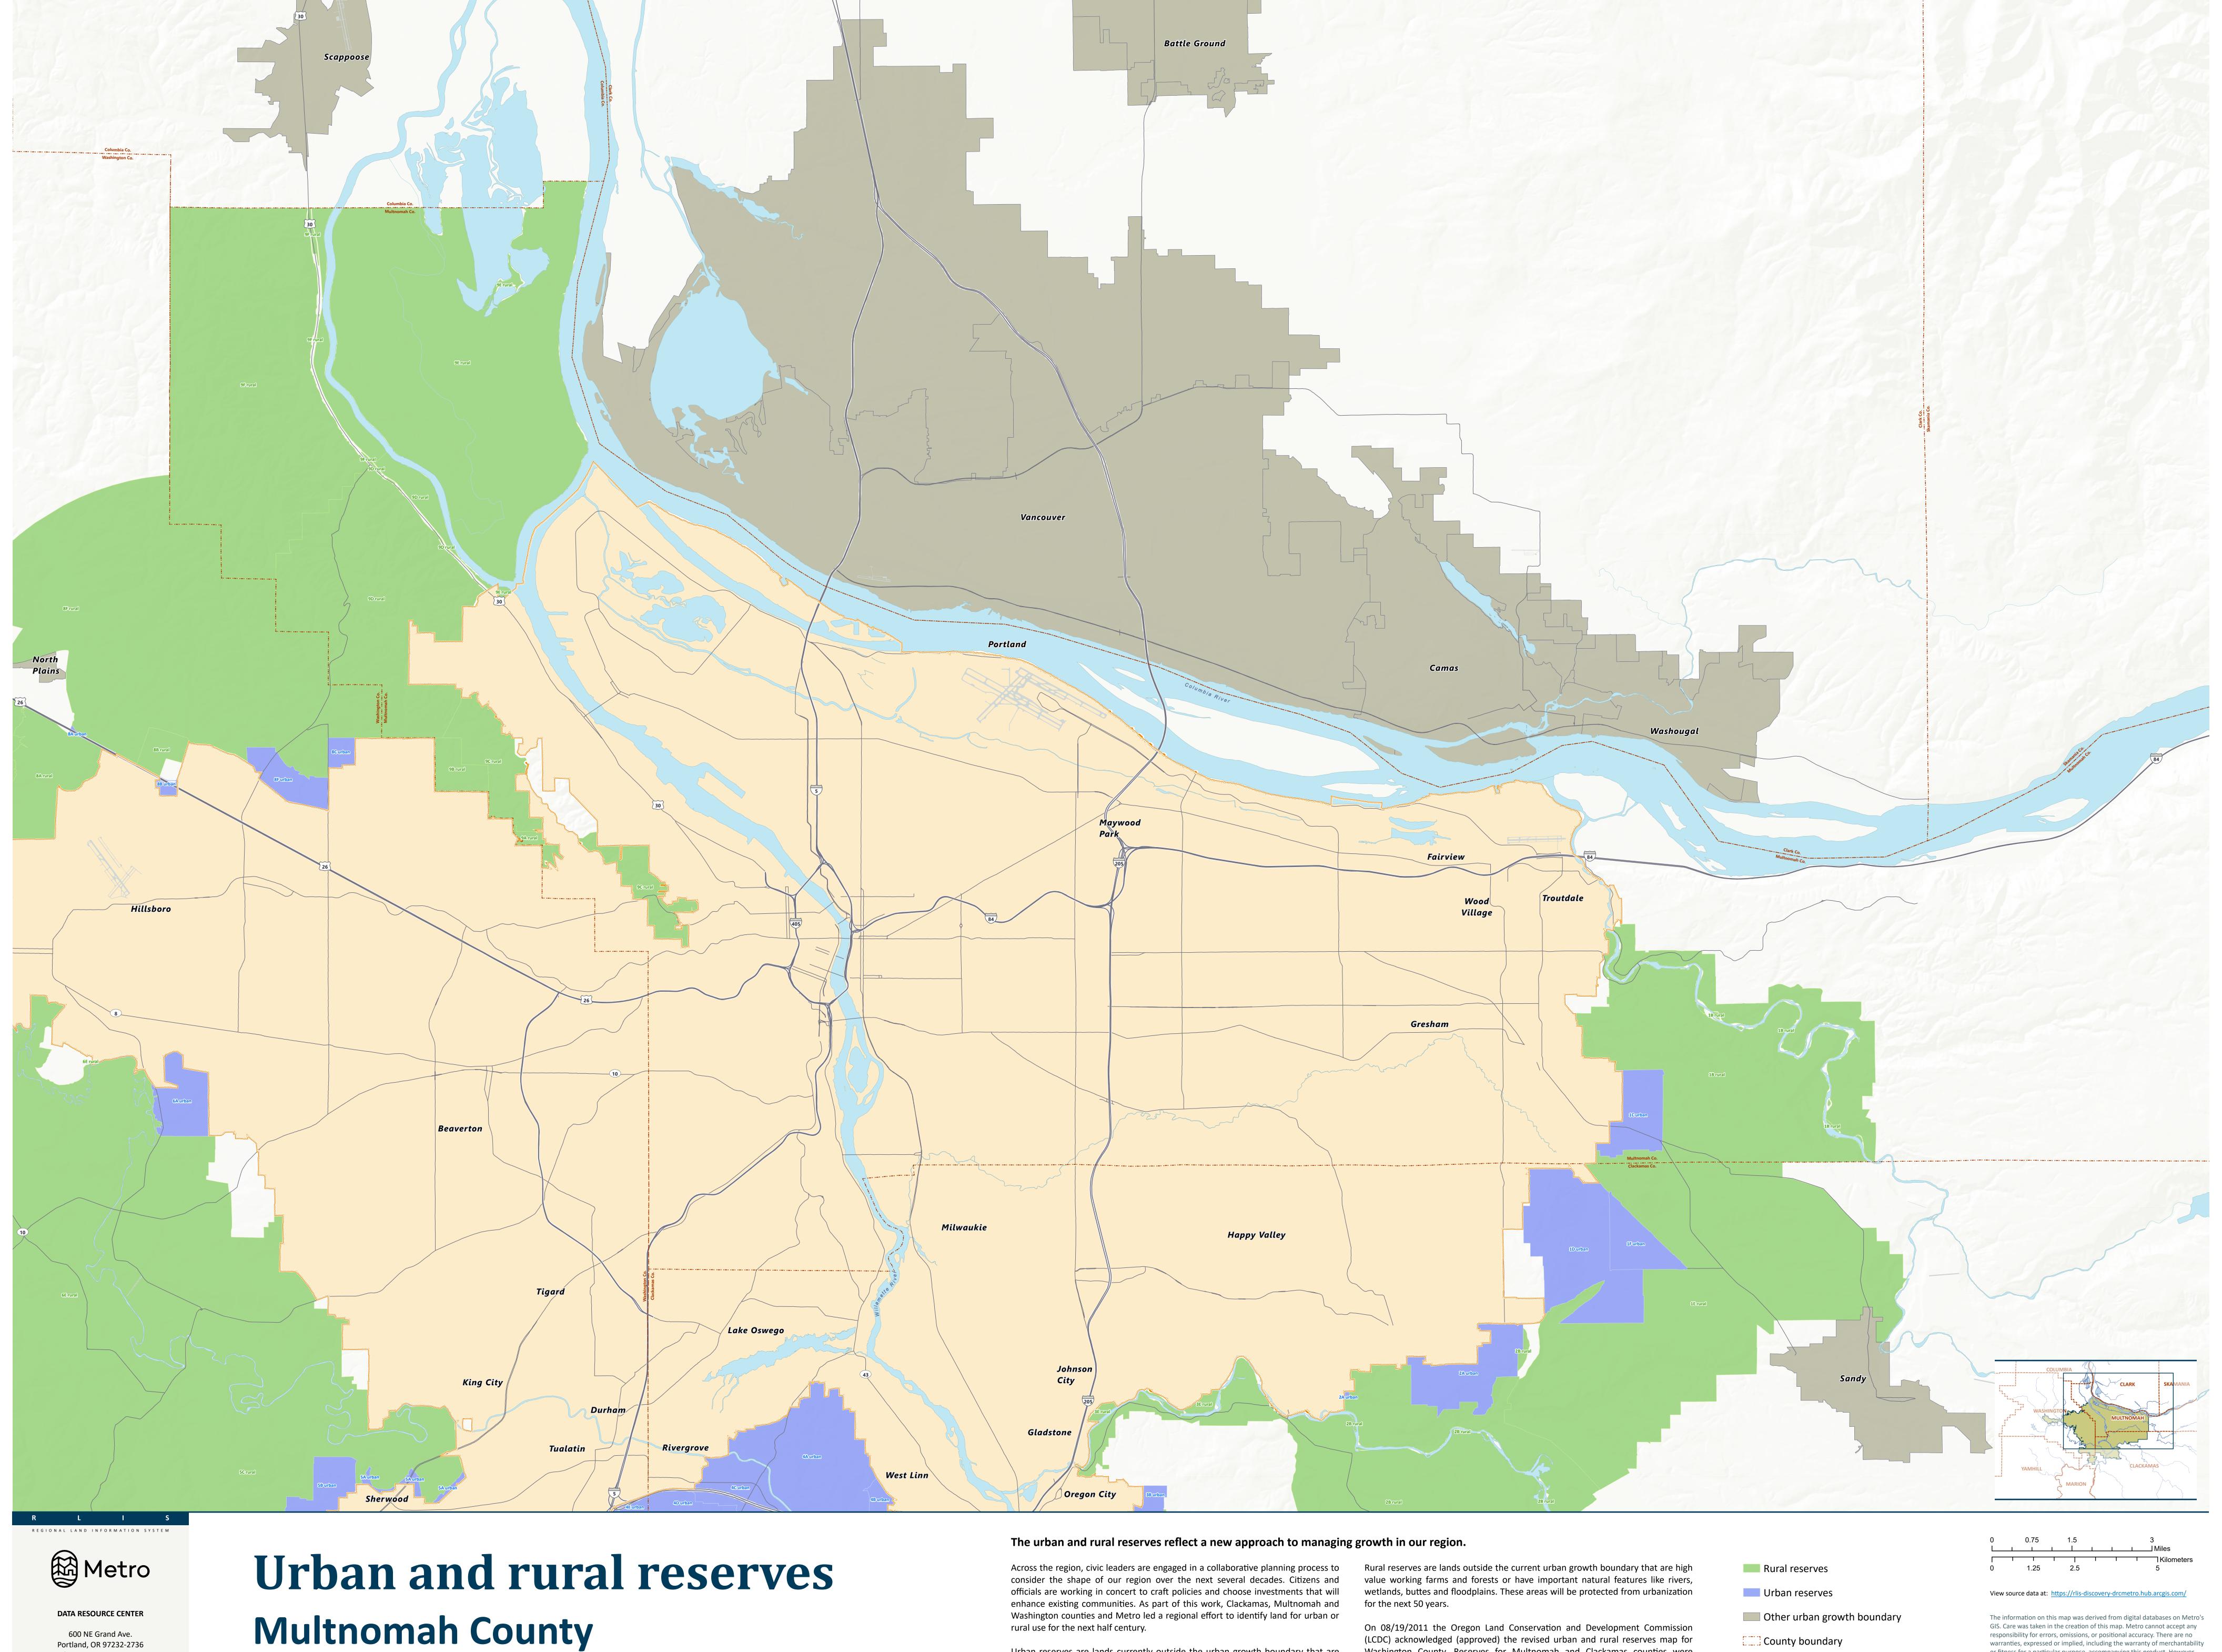

Urban reserves are lands currently outside the urban growth boundary that are

suitable for accommodating urban development over the next 50 years.

(LCDC) acknowledged (approved) the revised urban and rural reserves map for

Washington County. Reserves for Multnomah and Clackamas counties were

approved previously.

County boundary

warranties, expressed or implied, including the warranty of merchantability

or fitness for a particular purpose, accompanying this product. However,

notification of any errors are appreciated.

Portland, OR 97232-2736 drc@oregonmetro.gov 503-797-1742