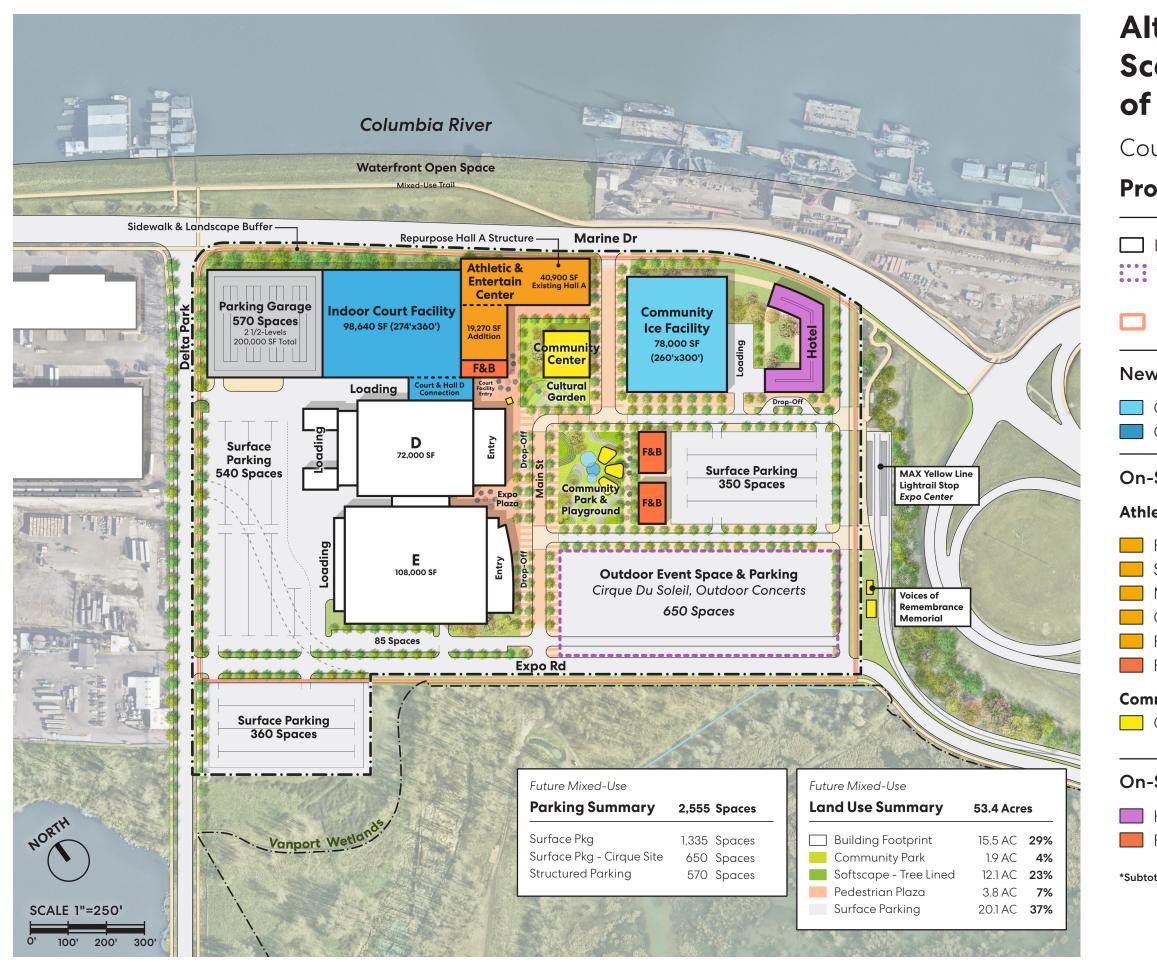

## Alternate Development Scenario - Repurposing of Hall A - Future Mixed-Use

Court & Ice Facility

## **Program Summary**

| Existing Expo Halls D&E                                                                                                      |                                                                        |
|------------------------------------------------------------------------------------------------------------------------------|------------------------------------------------------------------------|
| Temporary Outdoor Events / Cirque Du<br>Repurpose of Historical Hall Materials                                               | u Soleil                                                               |
| Pedestrian connection around site                                                                                            |                                                                        |
| v Sports Facilities (Indoor)                                                                                                 | 176,640 SF                                                             |
| Community Ice (2 Ice Sheets)<br>Court Facility (9 BB, 18 VB)                                                                 | 78,000 SF<br>98,640 SF                                                 |
| Site Amenities                                                                                                               | 85,120 SF*                                                             |
| etic and Entertainment Center                                                                                                | 65,170 SF*                                                             |
| Fitness/Training<br>Sports Medicine<br>Meeting Space/Classrooms<br>Offices<br>Family Entertainment Center<br>Food & Beverage | 12,000 SF<br>3,000 SF<br>6,000 SF<br>8,000 SF<br>15,000 SF<br>5,000 SF |
| <b>munity Space</b><br>Community/Event Space                                                                                 | 15,000 SF                                                              |
| Site Amenities (Future Mixed-Use)                                                                                            | 69,000 SF                                                              |

HotelFood & Beverage

120-Keys / 54,000 SF 15,000 SF

\*Subtotal plus Grossing Factor