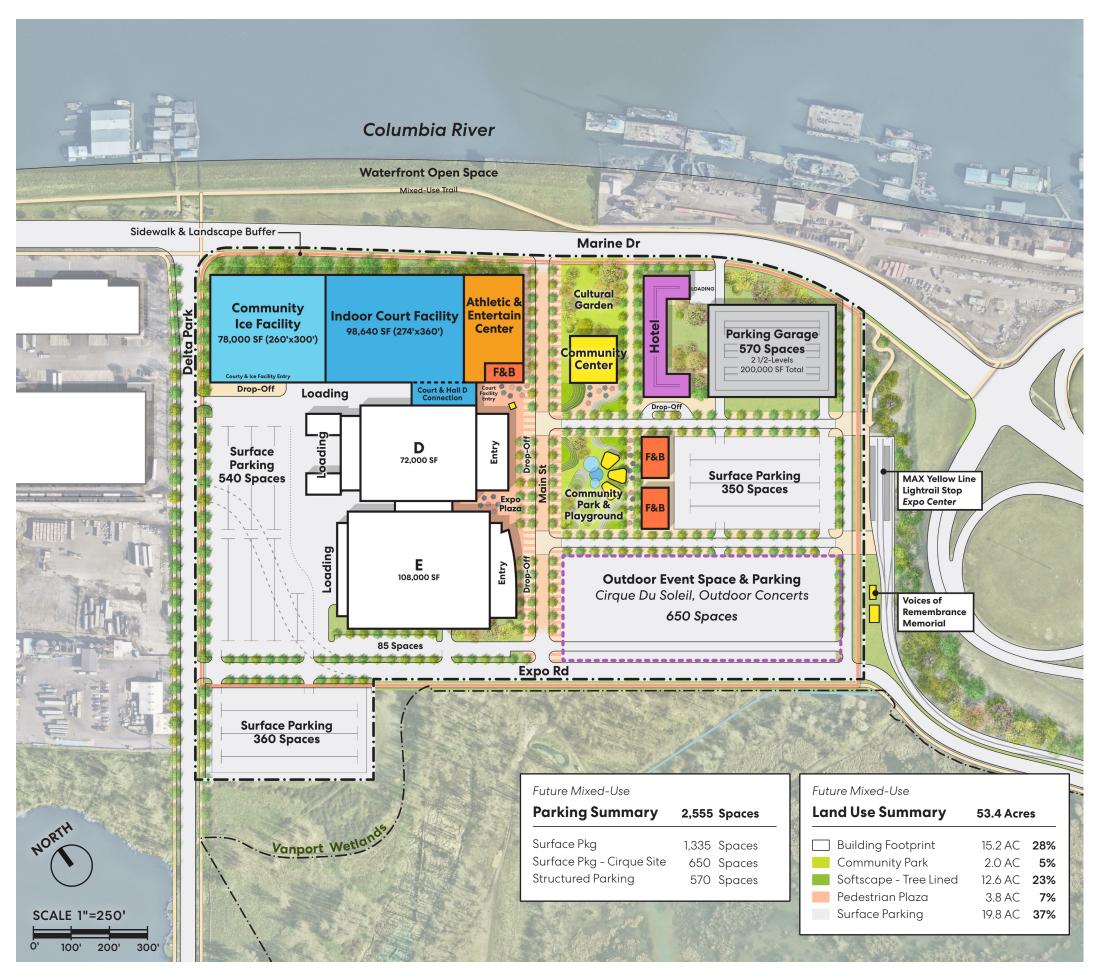

## New Redevelopment Scenario - Future Mixed-Use

Court & Ice Facility

## **Program Summary**

\*Subtotal plus Grossing Factor

| Existing Expo Halls D&E                                                |                        |
|------------------------------------------------------------------------|------------------------|
| Temporary Outdoor Events / Cirque Repurpose of Historical Hall Materic |                        |
| Pedestrian connection around site                                      |                        |
| New Sports Facilities (Indoor)                                         | 176,640 SF             |
| Community Ice (2 Ice Sheets) Court Facility (9 BB, 18 VB)              | 78,000 SF<br>98,640 SF |
| On-Site Amenities                                                      | 85,120 SF*             |
| Athletic and Entertainment Center                                      | 65,170 SF*             |
| Fitness/Training                                                       | 12,000 SF              |
| Sports Medicine                                                        | 3,000 SF               |
| Meeting Space/Classrooms                                               | 6,000 SF               |
| Offices                                                                | 8,000 SF               |
| Family Entertainment Center                                            | 15,000 SF              |
| Food & Beverage                                                        | 5,000 SF               |
| Community Space  Community/Event Space                                 | 15,000 SF              |
| On-Site Amenities (Future Mixed-Use                                    | e) <b>69,000 SF</b>    |
| Hotel 120-k                                                            | Keys / 54,000 SF       |
| Food & Beverage                                                        | 15,000 SF              |